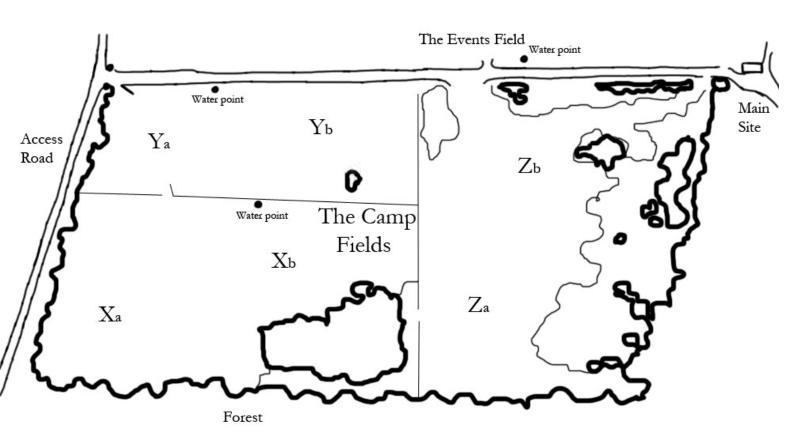

## **CAMP FIELDS BOOKING FORM 2019**

The Camp Fields are adjacent to the main campsite. This field is available for hire in parts or as one area for scout camps, school camps etc. The field is about 7 acres in size and is divided up into 3 large areas separated by fencing that can be sub divided for smaller groups (see map).