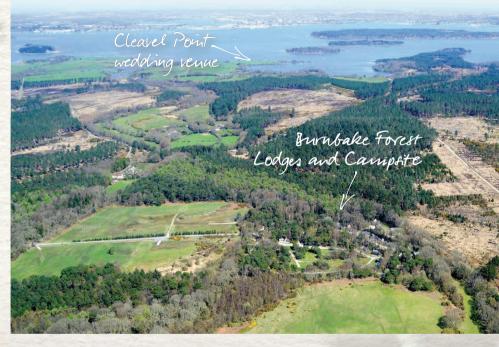

# A natural choice

Cleavel Point is a stunning, secluded location with incredible views over the southernmost tip of Poole Harbour and its' islands. It provides an enviable location for a wedding or civil partnership celebration right at the water's edge. And, it can be all yours! Cleavel, along with Burnbake Forest Lodges and Campsite, is part of the family owned Rempstone estate, on the Isle of Purbeck. This enchanting oasis is surrounded by dramatic coastlines, blue flag beaches, coves, ridges and valleys, yet the bright lights of Sandbanks, Poole and Bournemouth are within a mere confetti throw. We are also happy to introduce you to our team of handpicked suppliers who can help

#### **GOOD TO KNOW**

- Cleavel Point can host a wedding celebration for up to 300 guests.
   The venue is not licenced for civil ceremonies, but once you have taken your vows a registrar can provide a celebration ceremony on the site.
- Access to Cleavel is via a rural track, a ten minute drive from Burnbake. Should you wish to arrange a shuttle for your guests, we advise using mini buses.
   Coaches will be too large for our roads.
- Should you need an a electricity supply, you will need a organise a generator. We can help you with this.
- There is one, free standing mains water tap on site. We can help with the supply of portaloos.
- Cleavel is a Site of Scientific Interest and home to many rare species. For this reason, we can not allow fireworks, amplified music or hay bales.
- We politely request that you leave the site as you found it and remove any rubbish.
   Skip hire is recommended.