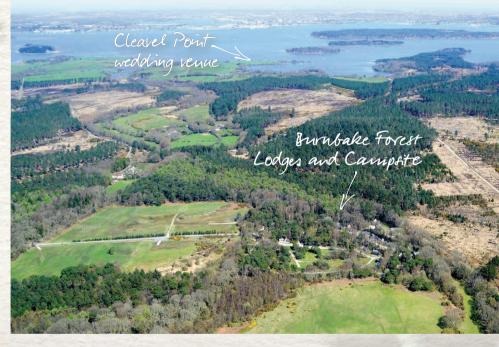

# A natural choice

Cleavel Point is a stunning, secluded location with incredible views over the southernmost tip of Poole Harbour and its' islands. It provides an enviable location for a wedding or civil partnership celebration right at the water's edge. And, it can be all yours! Cleavel, along with Burnbake Forest Lodges and Campsite, is part of the family owned Rempstone estate, on the Isle of Purbeck. This enchanting oasis is surrounded by dramatic coastlines, blue flag beaches, coves, ridges and valleys, yet the bright lights of Sandbanks, Poole and Bournemouth are within a mere confetti throw. We are also happy to introduce you to our team of handpicked suppliers who can help

#### **GOOD TO KNOW**

- Cleavel Point can host a wedding celebration for up to 300 guests.
   The venue is not licenced for civil ceremonies, but once you have taken your vows a registrar can provide a celebration ceremony on the site.
- Access to Cleavel is via a rural track, a ten minute drive from Burnbake. Should you wish to arrange a shuttle for your guests, we advise using mini buses.
   Coaches will be too large for our roads.
- Should you need an a electricity supply, you will need a organise a generator. We can help you with this.
- There is one, free standing mains water tap on site. We can help with the supply of portaloos.
- Cleavel is a Site of Scientific Interest and home to many rare species. For this reason, we can not allow fireworks, amplified music or hay bales.
- We politely request that you leave the site as you found it and remove any rubbish.
   Skip hire is recommended.

#### **VENUE HIRE: £2000 SITE ONLY** £3000 WITH CAMPING FOR UP TO 100 GUESTS

Cleavel Point is available for hire throughout May to October. Fee is based on the site only, for four days from Thursday to Monday. This allows plenty of time for set up and pack down.