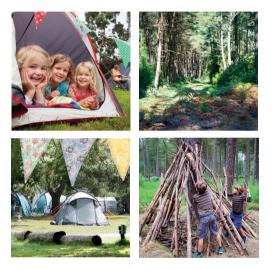

Crackling campfires, magical forests and nature in abundance – a camping stay at Burnbake can be as tranquil or action-packed as you wish. Log onto our website to book.

www.burnbake.com/campsite

Dogs are free (maximum two per pitch) | Terms and conditions apply to all bookings, please see www.burnbake.com for details