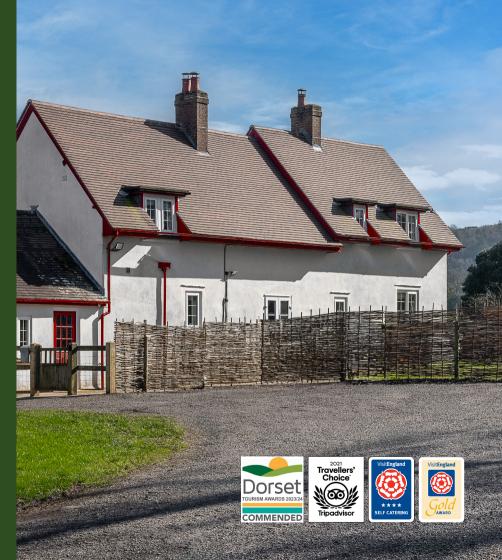

## BURNBAKE

## Tariff 2024

info@burnbake.com www.burnbake.com 01929 480 570





REMPSTONE | CORFE CASTLE | DORSET



| 2024            | WEEKLY PRICE | MONDAY-FRIDAY | FRIDAY-MONDAY |
|-----------------|--------------|---------------|---------------|
| 29 MAR – 11 APR | £2,180.00    | £1,180.00     | £1,200.00     |
| 12 APR – 2 MAY  | £1,520.00    | £850.00       | £870.00       |
| 3 MAY - 5 MAY   | £1,880.00    | £1,030.00     | £1,050.00     |
| 6 MAY - 23 MAY  | £1,580.00    | £880.00       | £900.00       |
| 24 MAY – 2 JUN  | £2,480.00    | £1,330.00     | £1,350.00     |
| 3 JUN - 7 JUL   | £1,820.00    | £1,00.000     | £1,020.00     |
| 8 JUL – 18 JUL  | £2,000.00    | £1,090.00     | £1,110.00     |
| 19 JUL – 1 SEP  | £2,720.00    |               |               |
| 2 SEP – 22 SEP  | £1,580.00    | £880.00       | £900.00       |
| 23 SEP - 17 OCT | £1,400.00    | £790.00       | £810.00