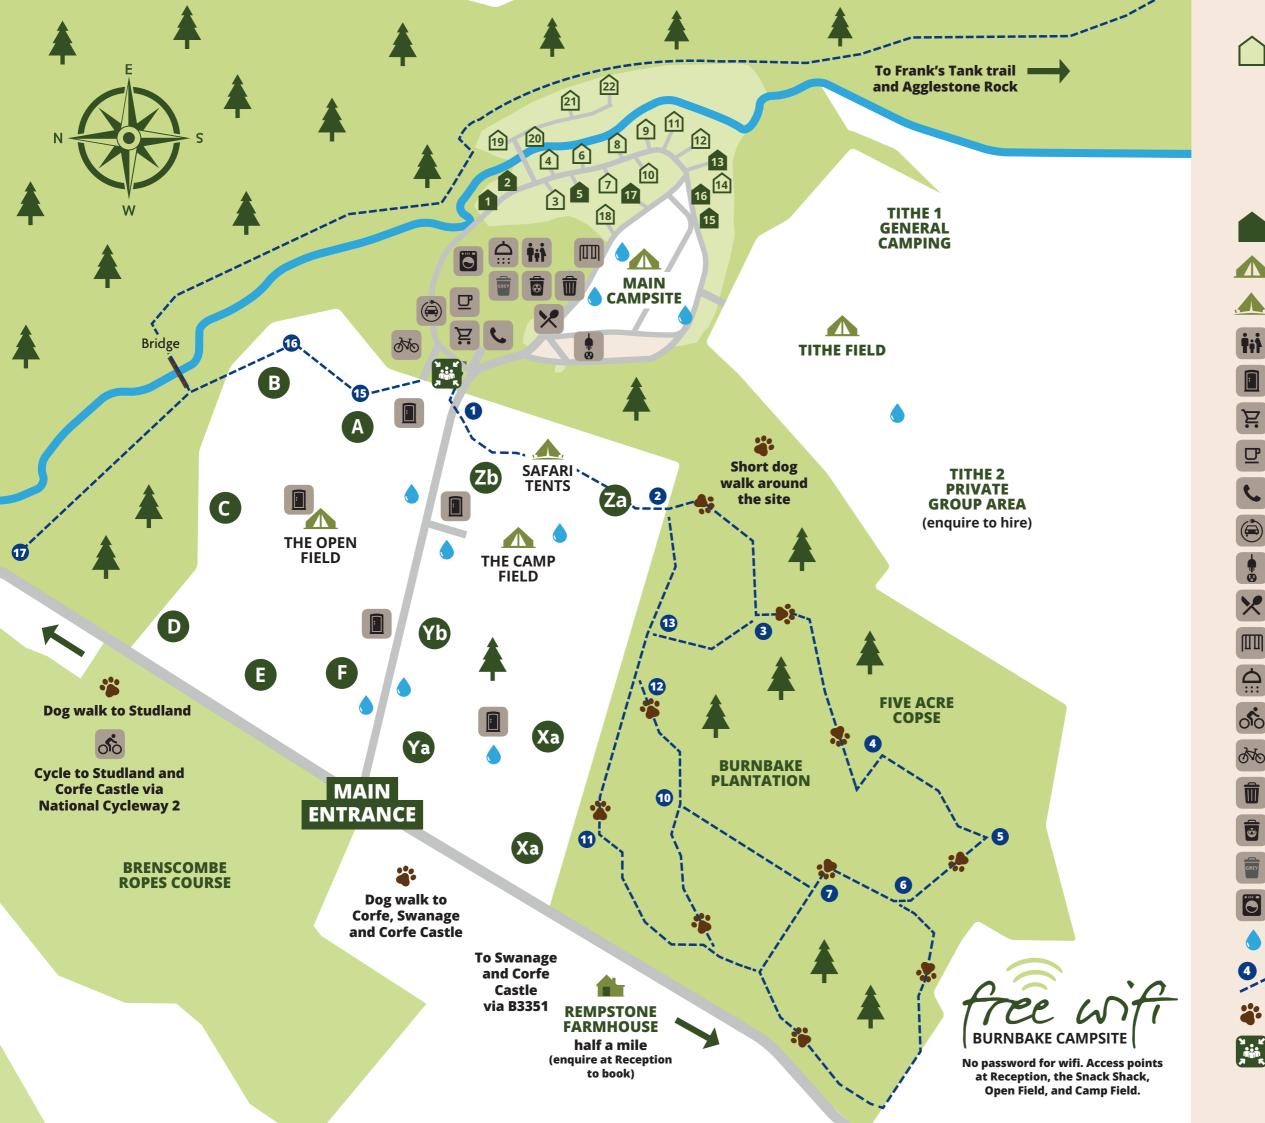

## Forest Lodges

- 2 bedroom, executive 14
- **3 bedroom, executive** 19, 20, 21, 22
- 2 bedroom, standard 3, 4, 10, 18
- **3 bedroom, standard** 6, 7, 8, 9, 11, 12
- 2 bedroom, dog-friendly 15, 16, 17
- **3 bedroom, dog-friendly** 1, 2, 5, 13

Dog-friendly lodges

- Campsites Safari Tents **A**, Main toilet facilities İij Seasonal facilities/portaloos Ä Shop Ū Coffee station Reception EV charging point Electric hook ups X Snack Shack Playground Main showers 50 Cycle way 26 Cycle hire Bins and recycling 前 Chemical disposal Grey waste Laundry facilities Water point 4 Waymarked forest walks
  - Dog walking route
  - Fire assembly point